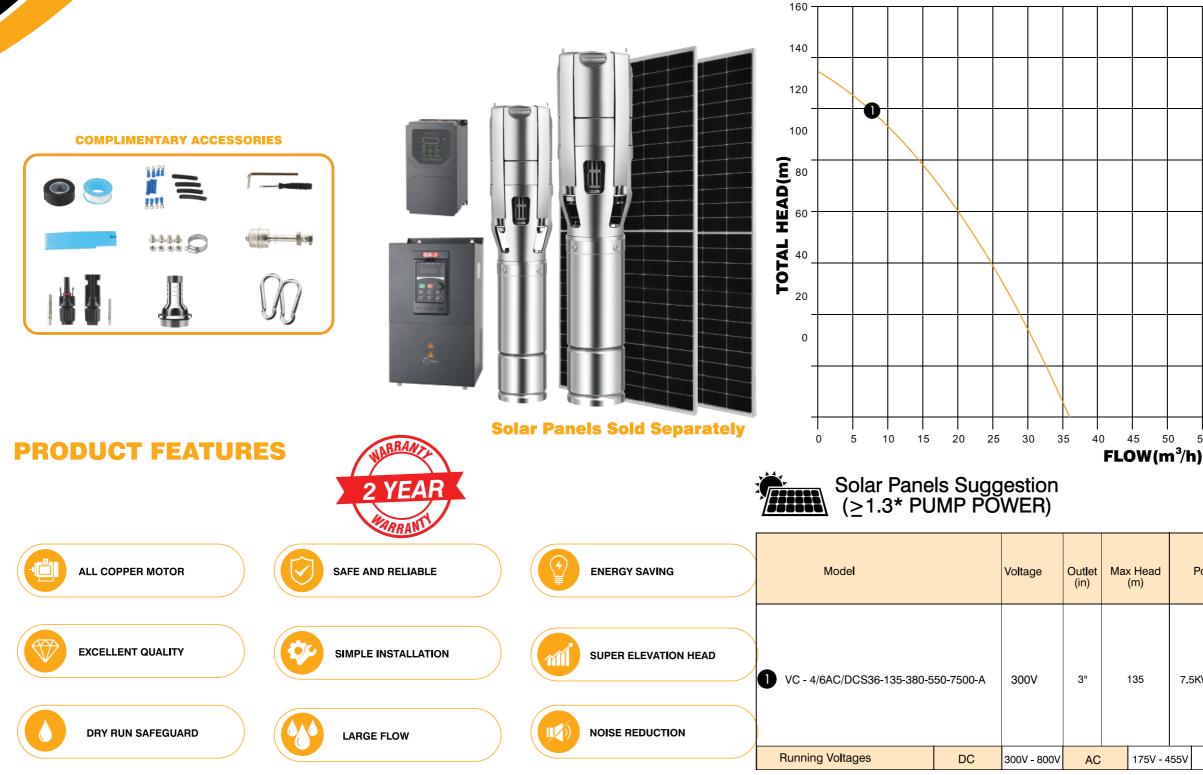

# **DATASHEET 16**

AC/DC CONTROLLER SERIES VC-4/6AC/DCS36-135-380/550-7500-A

**REFER TO PAGE 18,LINE NUMBER 4** AC/DC SOLAR WATER PUMP STAINLESS STEEL IMPELLER

## **HYDRAULIC PERFORMANCE CURVES**

### **TECHNICAL DATA**

| Power             | Max Flow | Open Circuit Voltage<br>(VOC) |  |  |  |  |  |
|-------------------|----------|-------------------------------|--|--|--|--|--|
| 7.5KW/10HF        | 9 36m∛h  | <850V                         |  |  |  |  |  |
| AC/DC THREE PHASE |          |                               |  |  |  |  |  |
|                   | ٢        | DATASHEET 16                  |  |  |  |  |  |